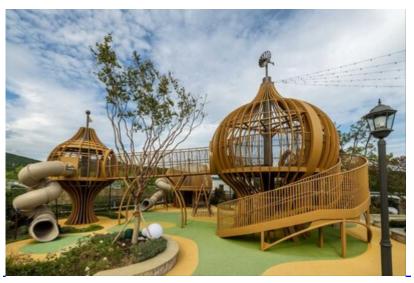

Featuring ample gathering and green spaces, including an "Adventure Forest" play area inspired by overseas resorts, the center also offers 28 food and beverage concepts, including Shake Shack – the first outlet location in South Korea. The expansion introduces a new 53,000 square foot zone showcasing twenty-five premium golf brands, consisting of G/FORE, Titleist, PXG and Malbon. The Premium Golf House will also feature experiences reflecting the popularity of the sport in South Korea, including an academy, golf simulator, a mini golf area, and a custom fitting shop. Revitalized amenities also include expanded parking, new electric vehicle charging stations, and for VIP shoppers, a chic, stylishly furnished lounge with refreshments, beverages and premium customer service, as well as an exclusive parking area.