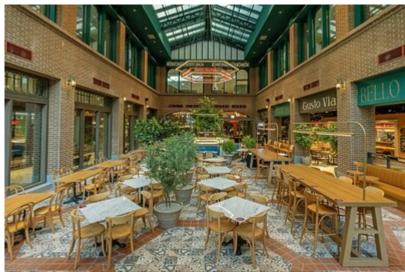

## Simon® Completes Expansion of Busan Premium Outlets

September 18, 2024

Simon welcomes shoppers to newly expanded and renovated property in South Korea's second-largest city

INDIANAPOLIS, Sept. 18, 2024 /PRNewswire/ -- Simon<sup>®</sup>, a real estate investment trust engaged in the ownership of premier shopping, dining, entertainment and mixed-use destinations, today announced the completed expansion and renovation of Busan Premium Outlets in South Korea. Busan Premium Outlets now boasts nearly 555,000 square feet of retail space featuring more than 270 luxury and premium retail brands. Central to the development is the nearly 19,000 square foot Nike Unite Store, the largest in the region.

Featuring ample gathering and green spaces, including an "Adventure Forest" play area inspired by overseas resorts, the center also offers 28 food and beverage concepts, including Shake Shack – the first outlet location in South Korea. The expansion introduces a new 53,000 square foot zone showcasing twenty-five premium golf brands, consisting of G/FORE, Titleist, PXG and Malbon. The Premium Golf House will also feature experiences reflecting the popularity of the sport in South Korea, including an academy, golf simulator, a mini golf area, and a custom fitting shop. Revitalized amenities also include expanded parking, new electric vehicle charging stations, and for VIP shoppers, a chic, stylishly furnished lounge with refreshments, beverages and premium customer service, as well as an exclusive parking area.