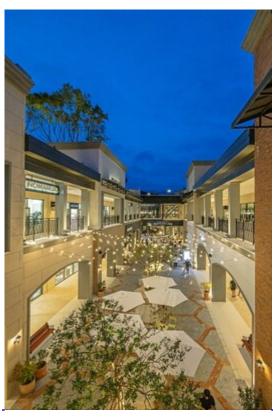

## Simon® Completes Expansion of Busan Premium Outlets

September 18, 2024

Simon welcomes shoppers to newly expanded and renovated property in South Korea's second-largest city

INDIANAPOLIS, Sept. 18, 2024 /PRNewswire/ -- Simon<sup>®</sup>, a real estate investment trust engaged in the ownership of premier shopping, dining, entertainment and mixed-use destinations, today announced the completed expansion and renovation of Busan Premium Outlets in South Korea. Busan Premium Outlets now boasts nearly 555,000 square feet of retail space featuring more than 270 luxury and premium retail brands. Central to the development is the nearly 19,000 square foot Nike Unite Store, the largest in the region.

Featuring ample gathering and green spaces, including an "Adventure Forest" play area inspired by overseas resorts, the center also offers 28 food and beverage concepts, including Shake Shack – the first outlet location in South Korea. The expansion introduces a new 53,000 square foot zone showcasing twenty-five premium golf brands, consisting of G/FORE, Titleist, PXG and Malbon. The Premium Golf House will also feature experiences reflecting the popularity of the sport in South Korea, including an academy, golf simulator, a mini golf area, and a custom fitting shop. Revitalized amenities also include expanded parking, new electric vehicle charging stations, and for VIP shoppers, a chic, stylishly furnished lounge with refreshments, beverages and premium customer service, as well as an exclusive parking area.